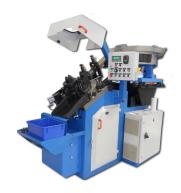

#### **VA High Speed Dual Spindle Thread Rollers**

Features 2 Individual Adjustable Rolling Stations

- Thread 2 Diameters
- Thread & Knurl
- Straighten & Thread