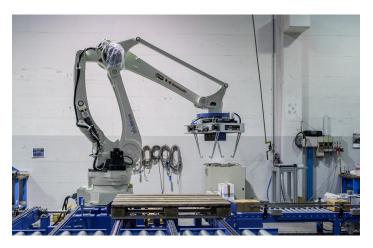

#### **Master Scale Solutions**

BP-310 Low Profile 1/4 Keg with Inspection Station

**BP-306 High Speed Master Scale** 

**Robotic Palletizing Systems** 

BP-102/104 VFFS Machine Master Scale & Bagger