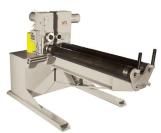

#### Straighten & Cut-Off Quick Change Models

- Less Tool Expense Per Diameter
- High Speed Up to 350 FPM
- Up to 600 Cuts Per Minute

8 Standard Models - Up to 1-1/4"

#### **Hydraulic Bar & Shaft Straightening Machine**

Heavy-Duty High-Grade Machines for In-Feed & Thru-Feed Precision Straightening

# 4 Models Available: Covering range from 5mm Bar Dia. up to 95mm Bar Dia.

- Capacity 95 mm bar diameter (w/out heat treatment) and 75 mm shaft diameter (with heat treatment)
- 130 mm very heavy duty spindle diameter.
- 300 350 mm roll straightening dies diameter X die-width up to 600 mm (max.)
- Machine equipped with one set of Concave & Convex dies for Thru-Feed straightening or special made dies for In-feed roll Straightening
- Suitable for roll straightening a variety of parts.