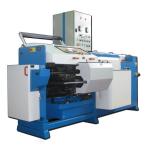

#### PMC - 2-Die & 3-Die Thread Rollers

#### Guaranteed Performance.

Barbarotto Machinery is pleased to offer PMC Thread Rolling to the North American market!

#### In-Feed / Thru-Feed Hydraulic Thread Rollers 2-Die & 3-Die Models

- Proven Technology, producing Quality
   Threaded Parts
- Sturdy, Durable, High Quality Construction
- Sensible Price Structure
- Technical Support and Training here in the USA
- High Quality Thread Rolling Dies

Capacity Range: Models available up to **250,000 lbs.** of rolling pressure.

Suitable for Wide Range of Roll Forming Threads, including:
Long Screws, Shafts, Scaffolds, Hardware, Bicycle, Automotive,
Construction, etc...