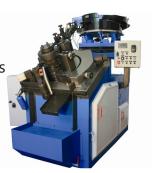

#### **Rod Heading & Extruding**

- Diameters up to 2"
- Extrusion length up to 8"
- Long bars up to 30'
- Hand Feed / Magazine Feed