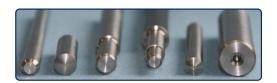

length up to 8"
- Long bars up to 30'
- Hand Feed / Magazine Feed







#### Straighten & Cut-Off Quick Change Models

- Less Tool Expense Per Diameter
- High Speed Up to 350 FPM
- Up to 600 Cuts Per Minute

8 Standard Models - Up to 1-1/4"





#### **Impact Cutters or Bar Shears**

Crop straight bars to precise lengths with a square cut off face.

- Cut off length repeatability ±0.003" by hitting a positive stop.
- Bar is supported during shearing, assuring square cut off face.
- Compact Design
- Quick Change over on diameters and lengths.



#### **Chamfering Machine For Round Bars**

- Diameter range .187" to 3".
- Unlimited lengths example 4" to 30'
- Stamping on single or double end
- · Attached to any Straighten and Cut machine
- Can perform two different operations on each end.





#### Ask about our <u>HAND FEED</u> Forging Line!

#### **Solid Die Hot Forge Machines**

- 300 Ton to 500 Ton Model
- Both Fully Automatic & Semi-Automatic Machines Use Magazines (For Easy Handling)













**WE OFFER** 

# Thread Rolling Dies Planetary & Flat Die



#### **Nedschroef Machinery**

#### Specialized in Metal Forming.

## @ NEDSCHROEF MACHINERY

Nedschroef Machinery is a leading manufacturer of cold and warm metal forming machines. Their high-performance machines allow mass production of fasteners and parts. Nedschroef's goal is to provide the highest quality equipment and solutions to improve our customer's performance.

#### Headers

- Nedbase: Compact, high-speed machine with an excellent price-quality ratio
- Nedform: Machine with modular design, client-specific