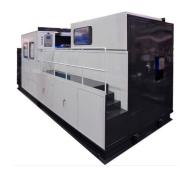

#### **Chi Ning Nut & Cold Formers**

New Chi Ning Nut Formers are Affordable, High-Tech solution for revitalizing The American Nut Industry! With Over 30 Years of Experience building top quality Cold Formers and Tools!

#### Capacity: Up to 11/4" Cold, 2" Cut-Off Diameter

#### FTM MODELS, FNF MODELS, FRN MODELS ADVANTAGES

- STEADY FEEDING OF MATERIAL BY AIR PRESSURE. EASY ADJUSTMENT AND MAINTENANCE OF BELTS.

- RAISES 30% 40% LIFETIME OF TAP THAN CONVENTIONAL TAP.
  HIGHER EFFICIENCY, EASY TO CHANGE TAP AND CAN WORK SEPARATELY BY SINGLE SHAFT.
  STOP FEEDING WHEN TAP IS BLUNT OR BAD BORE DIAMETER.
  AIR PRESSURE CYLINDER PULLS BACK AUTOMATICALLY TO READY POSITION WHILE
- DETECTING ABNORMAL OPERATION.
  EASY TO CHANGE THE SPEED OF TAPPING BY USING OUR AIR PRESSURE CYLINDER. ECONOMICALLY SAVE MORE POWER AND LESS SPACE REQUIREMENT.