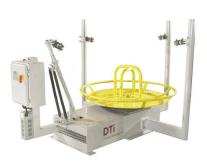

# DTI In-Line Wire Drawing equipment and related Accessories are built by the most experienced team in the industry.

Power Turntable Up T0 5,000 lbs

Rod Flipper
[ Z or S Types ]

Model 43
In-Line Wire Drawer

**Power Feed & Staighteners** 

Power Driven Uncoiler For Large Diameter Applications

Mechanical Descaler For Hot Rolled Rod

Descaling Drawing and Recoiling

We Also: Remanufacture or Repair (All Makes & Models)