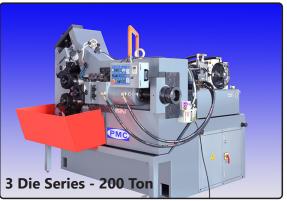

#### PMC - 2-Die & 3-Die Thread Rollers

#### Guaranteed Performance.

Barbarotto Machinery is pleased to offer PMC Thread Rolling to the North American market!

#### In-Feed / Thru-Feed Hydraulic Thread Rollers 2-Die & 3-Die Models

- Proven Technology, producing Quality
   Threaded Parts
- Sturdy, Durable, High Quality Construction
- Sensible Price Structure
- Technical Support and Training here in the USA
- High Quality Thread Rolling Dies

Capacity Range: Models available up to **250,000 lbs.** of rolling pressure.

Suitable for Wide Range of Roll Forming Threads, including:
Long Screws, Shafts, Scaffolds, Hardware, Bicycle, Automotive,
Construction, etc...