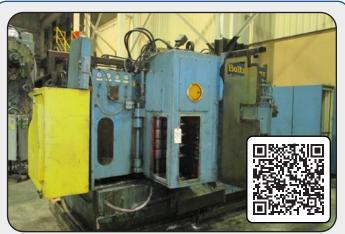

5/8" National 810 DSSD Long Stroke Ref. No. 26843

3/8" National 6L4 High Speed 4 Die 5 Station Boltmaker Ref. No. 26822

3/4" Peltzer & Ehlers Model GB-20-4 4D 5 Prog. Header Ref. No. 25296

3/8" Asahi Okuma AOS-10-15 2 Die 2 Blow Ref. No. 26691

3/8" Asahi Okuma AOS-10B (RF) 2 Die 2 Blow Ref. No. 26691

1/2" No. 30 Waterbury Horizontal Hand Feed Ref. No. 26674

1-1/2" Landis Lan-nu-rol In-feed Thru-Feed Ref. No. 26499

4" Bolt - 6" Pipe Kenco 6-4
Thread Cutter w/ Lead Screw
Ref. No. 26614

2" Landis Single Spindle with Lead Screw Ref. No. 25550

1-1/4" Hause Single End or Double End Chamfer Ref. No. 26527

6" Landis 48C Thread Cutter Ref. No. 26807

2-1/2" Landis Model C Thread Cutter Single Spindle Ref. No. 26842