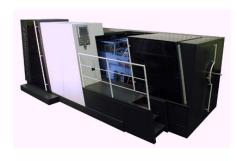

#### PMC - 2-Die & 3-Die Thread Rollers

#### Guaranteed Performance.

Barbarotto Machinery is pleased to offer PMC Thread Rolling to the North American market!

#### In-Feed / Thru-Feed Hydraulic Thread Rollers 2-Die & 3-Die Models

- Proven Technology, producing Quality
   Threaded Parts
- Sturdy, Durable, High Quality Construction
- Sensible Price Structure
- Technical Support and Training here in the USA
- High Quality Thread Rolling Dies

Capacity Range: Models available up to **250,000 lbs.** of rolling pressure.

Suitable for Wide Range of Roll Forming Threads, including:
Long Screws, Shafts, Scaffolds, Hardware, Bicycle, Automotive,
Construction, etc...