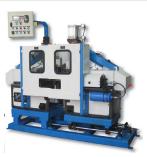

rming Automatic & Semi-Auto

- Straighten
- Cut Off Blank
- Cold Heading
- Chamfer
- Thread
- Form Roll
- Groove
- Bend to Finished Product





Any & All Combinations, Easy Set Up!

#### **Rod Heading & Extruding**

- Diameters up to 2"
- Extrusion length up to 8"
- Long bars up to 30'
- Hand Feed / Magazine Feed







#### Straighten & Cut-Off Quick Change Models

- Less Tool Expense Per Diameter
- High Speed Up to 350 FPM
- Up to 600 Cuts Per Minute

8 Standard Models - Up to 1-1/4"





#### **Impact Cutters or Bar Shears**

Crop straight bars to precise lengths with a square cut off face.

- Cut off length repeatability ±0.003" by hitting a positive stop.
- Bar is supported during shearing, assuring square cut off face.
- Compact Design
- Quick Change over on diameters and lengths.



#### **Chamfering Machine For Round Bars**

- Diameter range .187" to 3".
- Unlimited lengths example 4" to 30'
- Stamping on single or double end
- · Attached to any Straighten and Cut machine
- Can perform two different operations on each end.





#### Ask about our <u>HAND FEED</u> Forging Line!

#### **Solid Die Hot Forge Machines**

- 300 Ton to 500 Ton Model
- Both Fully Automatic & Semi-Automatic Machines Use Magazines (For Easy Handling)













**WE OFFER** 

# Thread Rolling Dies Planetary & Flat Die



#### **Nedschroef Machinery**

#### Specialized in Metal Forming.

## @ NEDSCHROEF MACHINERY

Nedschroef Machinery is a leading manufacturer of cold and warm metal forming machines. Their high-performance machines allow mass production of fasteners and parts. Nedschroef's