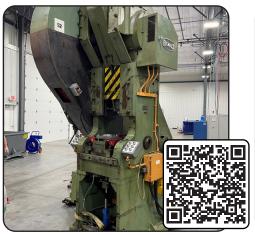

## Available Now

5/8" Fully Automatic U-Bolt Machine Adjustable Bending Die Model VAS-25-DBQ

300 Ton Etchells Forging Press Ref. No. 26532

125 Ton Etchells Forging Press Ref. No. 26531

1/2" Waterbury No 30 Incline Thread Roller Ref. No. 26641