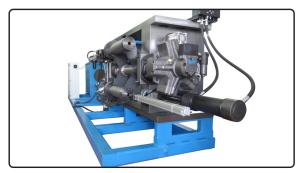

#### **Rod Heading & Extruding**

- Diameters up to 2"
- Extrusion length up to 8"
- Long bars up to 30'
- Hand Feed / Magazine Feed

#### Ask about our <u>HAND FEED</u> Forging Line!

#### **Solid Die Hot Forge Machines**

- 300 Ton to 500 Ton Model
- Both Fully Automatic & Semi-Automatic Machines Use Magazines (For Easy Handling)

**WE OFFER** 