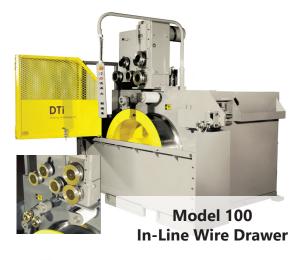

#### Wire Drawing

Multi-Draft

**Bull Blocks** 

In-Line

#### The Finest In Wire Drawing Machinery & Accessories

# DTI In-Line Wire Drawing equipment and related Accessories are built by the most experienced team in the industry.

Power Turntable Up T0 5,000 lbs

Rod Flipper
[ Z or S Types ]

Model 43
In-Line Wire Drawer