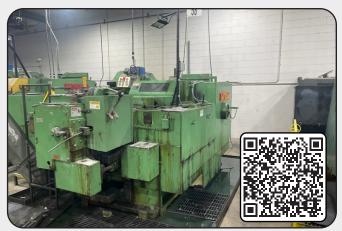

5/8" National 810 DSSD Long Stroke Ref. No. 26843

3/8" National 6L4 High Speed 4 Die 5 Station Boltmaker Ref. No. 26822

3/4" Peltzer & Ehlers Model GB-20-4 4D 5 Prog. Header Ref. No. 25296

3/8" Asahi Okuma AOS-10-15 2 Die 2 Blow Ref. No. 26691

3/8" Asahi Okuma AOS-10B (RF) 2 Die 2 Blow Ref. No. 26691

1/2" No. 30 Waterbury Horizontal Hand Feed Ref. No. 26674

1-1/2" Landis Lan-nu-rol In-feed Thru-Feed Ref. No. 26499

4" Bolt - 6" Pipe Kenco 6-4
Thread Cutter w/ Lead Screw
Ref. No. 26614

2" Landis Single Spindle with Lead Screw Ref. No. 25550

1-1/4" Hause Single End or Double End Chamfer Ref. No. 26527

6" Landis 48C Thread Cutter Ref. No. 26807

2-1/2" Landis Model C Thread Cutter Single Spindle Ref. No. 26842