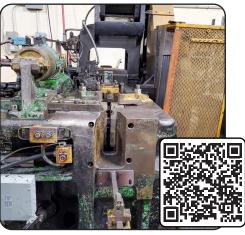

5/8" National 810 DSSD Long Stroke Ref. No. 26843

3/8" National 6L4 High Speed 4 Die 5 Station Boltmaker Ref. No. 26822

3/4" Peltzer & Ehlers Model GB-20-4 4D 5 Prog. Header Ref. No. 25296

3/8" Asahi Okuma AOS-10-15 2 Die 2 Blow Ref. No. 26691

3/8" Asahi Okuma AOS-10B (RF) 2 Die 2 Blow Ref. No. 26691

1/2" No. 30 Waterbury Horizontal Hand Feed Ref. No. 26674

1-1/2" Landis Lan-nu-rol In-feed Thru-Feed Ref. No. 26499

4" Bolt - 6" Pipe Kenco 6-4
Thread Cutter w/ Lead Screw
Ref. No. 26614

2" Landis Single Spindle with Lead Screw Ref. No. 25550

1-1/4" Hause Single End or Double End Chamfer Ref. No. 26527

6" Landis 48C Thread Cutter Ref. No. 26807

2-1/2" Landis Model C Thread Cutter Single Spindle Ref. No. 26842