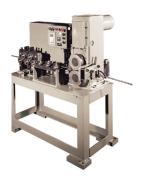

#### **VA High Speed Dual Spindle Thread Rollers**

Features 2 Individual Adjustable Rolling Stations

- Thread 2 Diameters
- Thread & Knurl
- Straighten & Thread

#### PMC - 2-Die & 3-Die Thread Rollers

#### In-Feed / Thru-Feed Hydraulic Thread Rollers 2-Die & 3-Die Models

- Proven Technology, producing Quality
   Threaded Parts
- Sturdy, Durable, High Quality Construction
- Sensible Price Structure
- Technical Support and Training here in the USA
- High Quality Thread Rolling Dies

Capacity Range: Models available up to **250,000 lbs.** of rolling pressure.

Suitable for Wide Range of Roll Forming Threads, including:
Long Screws, Shafts, Scaffolds, Hardware, Bicycle, Automotive,
Construction, etc...