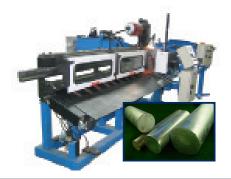

#### **Rod Heading & Extruding**

- Diameters up to 2"
- Extrusion length up to 8"
- Long bars up to 30'
- Hand Feed / Magazine Feed

#### Straighten & Cut-Off Quick Change Models

- Less Tool Expense Per Diameter
- High Speed Up to 350 FPM
- Up to 600 Cuts Per Minute

8 Standard Models - Up to 1-1/4"

#### **Impact Cutters or Bar Shears**

Crop straight bars to precise lengths with a square cut off face.

- Cut off length repeatability ±0.003" by hitting a positive stop.
- Bar is supported during shearing, assuring square cut off face.
- Compact Design
- Quick Change over on diameters and lengths.

#### **Chamfering Machine For Round Bars**

- Diameter range .187" to 3".
- Unlimited lengths example 4" to 30'
- Stamping on single or double end
- · Attached to any Straighten and Cut machine
- Can perform two different operations on each end.