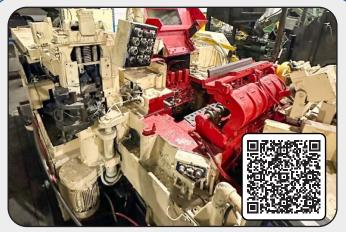

5/8" National 810 DSSD Long Stroke Ref. No. 26843

3/8" National 6L4 High Speed 4 Die 5 Station Boltmaker Ref. No. 26822

3/4" Peltzer & Ehlers Model GB-20-4 4D 5 Prog. Header Ref. No. 25296

3/8" Asahi Okuma AOS-10-15 2 Die 2 Blow Ref. No. 26691

3/8" Asahi Okuma AOS-10B (RF) 2 Die 2 Blow Ref. No. 26691

1/2" No. 30 Waterbury Horizontal Hand Feed Ref. No. 26674

1-1/2" Landis Lan-nu-rol In-feed Thru-Feed Ref. No. 26499

4" Bolt - 6" Pipe Kenco 6-4
Thread Cutter w/ Lead Screw
Ref. No. 26614

2" Landis Single Spindle with Lead Screw Ref. No. 25550

1-1/4" Hause Single End or Double End Chamfer Ref. No. 26527

6" Landis 48C Thread Cutter Ref. No. 26807

2-1/2" Landis Model C Thread Cutter Single Spindle Ref. No. 26842