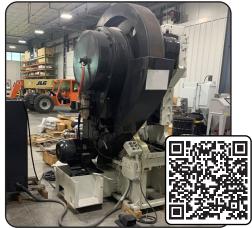

5/8" National 810 DSSD Long Stroke Ref. No. 26843

3/8" National 6L4 High Speed 4 Die 5 Station Boltmaker Ref. No. 26822

3/4" Peltzer & Ehlers Model GB-20-4 4D 5 Prog. Header Ref. No. 25296

3/8" Asahi Okuma AOS-10-15 2 Die 2 Blow Ref. No. 26691

3/8" Asahi Okuma AOS-10B (RF) 2 Die 2 Blow Ref. No. 26691

1/2" No. 30 Waterbury Horizontal Hand Feed Ref. No. 26674

1-1/2" Landis Lan-nu-rol In-feed Thru-Feed Ref. No. 26499

4" Bolt - 6" Pipe Kenco 6-4
Thread Cutter w/ Lead Screw
Ref. No. 26614

2" Landis Single Spindle with Lead Screw Ref. No. 25550

1-1/4" Hause Single End or Double End Chamfer Ref. No. 26527

6" Landis 48C Thread Cutter Ref. No. 26807

2-1/2" Landis Model C Thread Cutter Single Spindle Ref. No. 26842