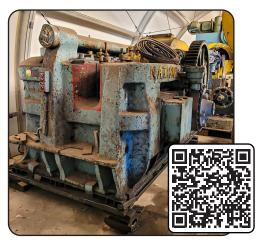

5/8" National 810 DSSD Long Stroke Ref. No. 26843

3/8" National 6L4 High Speed 4 Die 5 Station Boltmaker Ref. No. 26822

3/4" Peltzer & Ehlers Model GB-20-4 4D 5 Prog. Header Ref. No. 25296

3/8" Asahi Okuma AOS-10-15 2 Die 2 Blow Ref. No. 26691

3/8" Asahi Okuma AOS-10B (RF) 2 Die 2 Blow Ref. No. 26691

1/2" No. 30 Waterbury Horizontal Hand Feed Ref. No. 26674

1-1/2" Landis Lan-nu-rol In-feed Thru-Feed Ref. No. 26499

4" Bolt - 6" Pipe Kenco 6-4
Thread Cutter w/ Lead Screw
Ref. No. 26614

2" Landis Single Spindle with Lead Screw Ref. No. 25550

1-1/4" Hause Single End or Double End Chamfer Ref. No. 26527

6" Landis 48C Thread Cutter Ref. No. 26807

2-1/2" Landis Model C Thread Cutter Single Spindle Ref. No. 26842