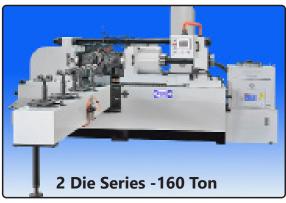

#### PMC - 2-Die & 3-Die Thread Rollers

#### Guaranteed Performance.

Barbarotto Machinery is pleased to offer PMC Thread Rolling to the North American market!

#### In-Feed / Thru-Feed Hydraulic Thread Rollers 2-Die & 3-Die Models

- Proven Technology, producing Quality
   Threaded Parts
- Sturdy, Durable, High Quality Construction
- Sensible Price Structure
- Technical Support and Training here in the USA
- High Quality Thread Rolling Dies

Capacity Range: Models available up to **250,000 lbs.** of rolling pressure.

Suitable for Wide Range of Roll Forming Threads, including:
Long Screws, Shafts, Scaffolds, Hardware, Bicycle, Automotive,
Construction, etc...