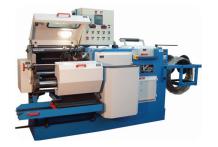

#### Straighten & Cut-Off Quick Change Models

- Less Tool Expense Per Diameter
- High Speed Up to 350 FPM
- Up to 600 Cuts Per Minute

8 Standard Models - Up to 1-1/4"