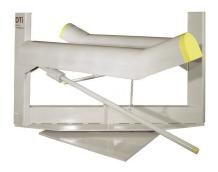

**Power Feed & Staighteners** 

Power Driven Uncoiler For Large Diameter Applications

Mechanical Descaler For Hot Rolled Rod

Descaling Drawing and Recoiling

We Also: Remanufacture or Repair (All Makes & Models)