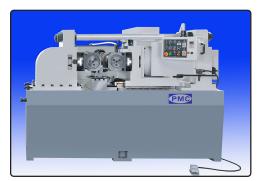

#### PMC - 2-Die & 3-Die Thread Rollers

#### Guaranteed Performance.

Barbarotto Machinery is pleased to offer PMC Thread Rolling to the North American market!

#### In-Feed / Thru-Feed Hydraulic Thread Rollers 2-Die & 3-Die Models

- Proven Technology, producing Quality
   Threaded Parts
- Sturdy, Durable, High Quality Construction
- Sensible Price Structure
- Technical Support and Training here in the USA
- High Quality Thread Rolling Dies

Capacity Range: Models available up to **250,000 lbs.** of rolling pressure.

Suitable for Wide Range of Roll Forming Threads, including:
Long Screws, Shafts, Scaffolds, Hardware, Bicycle, Automotive,
Construction, etc...