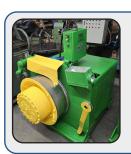

#### PMC - 2-Die & 3-Die Thread Rollers

#### Guaranteed Performance.

Barbarotto Machinery is pleased to offer PMC Thread Rolling to the North American market!

#### In-Feed / Thru-Feed Hydraulic Thread Rollers 2-Die & 3-Die Models

- Proven Technology, producing Quality
   Threaded Parts
- Sturdy, Durable, High Quality Construction
- Sensible Price Structure
- Technical Support and Training here in the USA
- High Quality Thread Rolling Dies

Capacity Range: Models available up to **250,000 lbs.** of rolling pressure.

Suitable for Wide Range of Roll Forming Threads, including:
Long Screws, Shafts, Scaffolds, Hardware, Bicycle, Automotive,
Construction, etc...