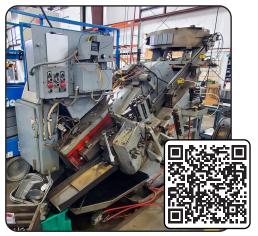

5/8" National 810 DSSD Long Stroke Ref. No. 26843

3/8" National 6L4 High Speed 4 Die 5 Station Boltmaker Ref. No. 26822

3/4" Peltzer & Ehlers Model GB-20-4 4D 5 Prog. Header Ref. No. 25296

3/8" Asahi Okuma AOS-10-15 2 Die 2 Blow Ref. No. 26691

3/8" Asahi Okuma AOS-10B (RF) 2 Die 2 Blow Ref. No. 26691

1/2" No. 30 Waterbury Horizontal Hand Feed Ref. No. 26674

1-1/2" Landis Lan-nu-rol In-feed Thru-Feed Ref. No. 26499

4" Bolt - 6" Pipe Kenco 6-4
Thread Cutter w/ Lead Screw
Ref. No. 26614

2" Landis Single Spindle with Lead Screw Ref. No. 25550

1-1/4" Hause Single End or Double End Chamfer Ref. No. 26527

6" Landis 48C Thread Cutter Ref. No. 26807

2-1/2" Landis Model C Thread Cutter Single Spindle Ref. No. 26842