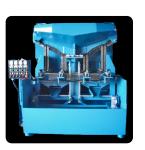

#### **Chi Ning Nut & Cold Formers**

New Chi Ning Nut Formers are Affordable, High-Tech solution for revitalizing The American Nut Industry! With Over 30 Years of Experience building top quality Cold Formers and Tools!

#### Capacity: Up to 11/4" Cold, 2" Cut-Off Diameter

#### FTM MODELS, FNF MODELS, FRN MODELS ADVANTAGES

- STEADY FEEDING OF MATERIAL BY AIR PRESSURE. EASY ADJUSTMENT AND MAINTENANCE OF BELTS.

- RAISES 30% 40% LIFETIME OF TAP THAN CONVENTIONAL TAP.
  HIGHER EFFICIENCY, EASY TO CHANGE TAP AND CAN WORK SEPARATELY BY SINGLE SHAFT.
  STOP FEEDING WHEN TAP IS BLUNT OR BAD BORE DIAMETER.
  AIR PRESSURE CYLINDER PULLS BACK AUTOMATICALLY TO READY POSITION WHILE
- DETECTING ABNORMAL OPERATION.
  EASY TO CHANGE THE SPEED OF TAPPING BY USING OUR AIR PRESSURE CYLINDER. ECONOMICALLY SAVE MORE POWER AND LESS SPACE REQUIREMENT.