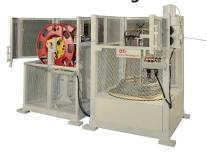

#### The Finest In Wire Drawing Machinery & Accessories

# DTI In-Line Wire Drawing equipment and related Accessories are built by the most experienced team in the industry.

Power Turntable Up T0 5,000 lbs

Rod Flipper
[ Z or S Types ]

Model 43
In-Line Wire Drawer

**Power Feed & Staighteners** 

Power Driven Uncoiler For Large Diameter Applications

Mechanical Descaler For Hot Rolled Rod

Descaling Drawing and Recoiling

We Also: Remanufacture or Repair (All Makes & Models)