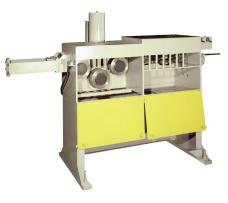

#### **Chamfering Machine For Round Bars**

- Diameter range .187" to 3".
- Unlimited lengths example 4" to 30'
- Stamping on single or double end
- · Attached to any Straighten and Cut machine
- Can perform two different operations on each end.

#### **Impact Cutters or Bar Shears**

Crop straight bars to precise lengths with a square cut off face.

- Cut off length repeatability ±0.003" by hitting a positive stop.
- Bar is supported during shearing, assuring square cut off face.
- Compact Design
- Quick Change over on diameters and lengths.