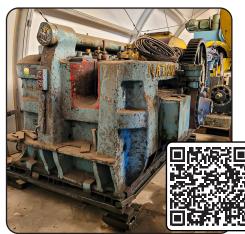

3" National High-Duty Upsetter Ref. No. 26447

1-1/2" AJAX Upsetter w/ Air Clutch Ref. No. 26609

1" Hill Acme Upsetter Ref. No. 26146

1/2" Shuster 3AV Wire Straighten and Cut Ref. No. 26594

3/8" Lewis Model 8C Wire Straightener and Cutoff Ref. No. 26617