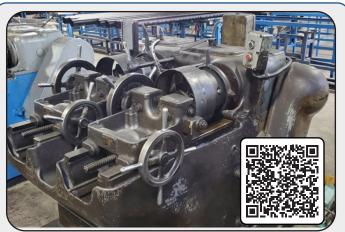

### PMC - 2-Die & 3-Die Thread Rollers

### In-Feed / Thru-Feed Hydraulic Thread Rollers 2-Die & 3-Die Models

2 Die Series -160 Ton

- Proven Technology, producing Quality Threaded Parts
- Sturdy, Durable, High Quality Construction
- Sensible Price Structure
- Technical Support and Training here in the USA
- High Quality Thread Rolling Dies

Capacity Range: Models available up to 250,000 lbs. of rolling pressure.

Suitable for Wide Range of Roll Forming Threads, including: Long Screws, Shafts, Scaffolds, Hardware, Bicycle, Automotive, Construction, etc...