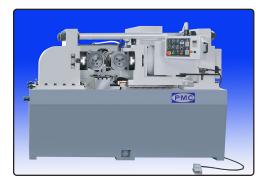

Hydraulic Bar & Shaft Straightening Machine Heavy-Duty High-Grade Machines for In-Feed & Thru-Feed Precision Straightening

### 4 Models Available: Covering range from 5mm Bar Dia. up to 95mm Bar Dia.

- Capacity 95 mm bar diameter (w/out heat treatment) and 75 mm shaft diameter (with heat treatment)
- 130 mm very heavy duty spindle diameter.
- 300 350 mm roll straightening dies diameter X die-width up to 600 mm (max.)
- Machine equipped with one set of Concave & Convex dies for Thru-Feed straightening or special made dies for In-feed roll Straightening
  Suitable for roll straightening a variety of parts
  - Suitable for roll straightening a variety of parts.