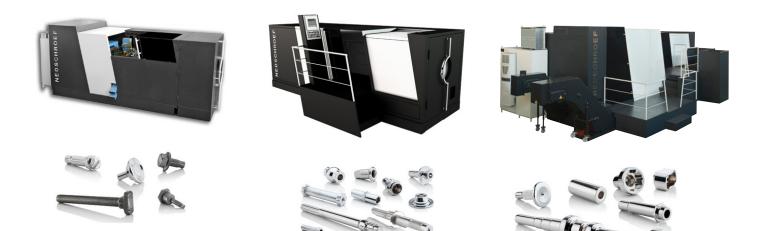

### **The Videx Name Means Innovation!**

All Videx systems are modular and we can combine operations to better serve our customers.

If you can think of it, we can build it. Automation and combining operations is our specialty.

### VA High Speed Dual Spindle Thread Rollers

Features 2 Individual Adjustable Rolling Stations

- Thread 2 Diameters
- Thread & Knurl
- Straighten & Thread

#### Wire Forming Automatic & Semi-Auto

- Straighten
- Cut Off Blank
- Cold Heading
- Chamfer
- Thread
- Form Roll
- Groove
- Bend to Finished Product

Any & All Combinations, Easy Set Up!

#### Rod Heading & Extruding

- Diameters up to 2"
- Extrusion length up to 8"
- Long bars up to 30'
- Hand Feed / Magazine Feed