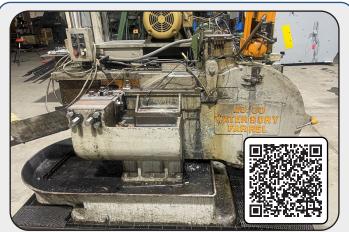

1/2" No. 30 Waterbury Horizontal Hand Feed Ref. No. 26674

1-1/2" Landis Lan-nu-rol In-feed Thru-Feed Ref. No. 26499

4" Bolt - 6" Pipe Kenco 6-4 Thread Cutter w/ Lead Screw Ref. No. 26614

2" Landis Single Spindle with Lead Screw Ref. No. 25550