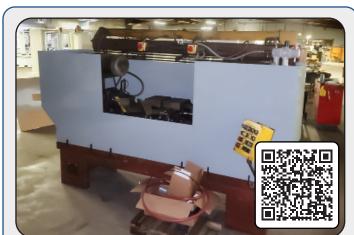

### Available Year End

1/2" Fully Automatic U-Bolt Machine Adjustable Bending Die Model VAS-20-DBQ

### Available April 2024

5/8" Fully Automatic U-Bolt Machine Adjustable Bending Die Model VAS-25-DBQ

300 Ton Etchells Forging Press Ref. No. 26532

125 Ton Etchells Forging Press Ref. No. 26531

700 Ton National Maxi-Press Cell Ref. No. 26126