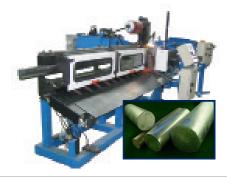

#### **Chamfering Machine For Round Bars**

- Diameter range .187" to 3".
- Unlimited lengths example 4" to 30'Stamping on single or double end

- Attached to any Straighten and Cut machine
- Can perform two different operations on each end.