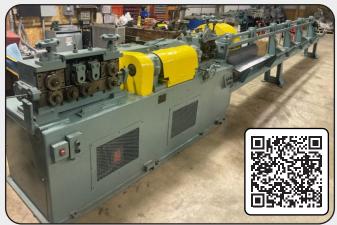

### PMC - 2-Die & 3-Die Thread Rollers

# **Guaranteed Performance.**

Barbarotto Machinery is pleased to offer PMC Thread Rolling to the North American market!

### In-Feed / Thru-Feed Hydraulic Thread Rollers 2-Die & 3-Die Models

2 Die Series -160 Ton

- Proven Technology, producing Quality Threaded Parts
- Sturdy, Durable, High Quality Construction
- Sensible Price Structure
- Technical Support and Training here in the USA
- High Quality Thread Rolling Dies