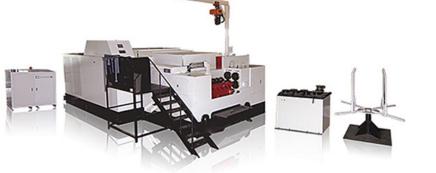

### PMC - 2-Die & 3-Die Thread Rollers

# **Guaranteed Performance.**

Barbarotto Machinery is pleased to offer PMC Thread Rolling to the North American market!

### In-Feed / Thru-Feed Hydraulic Thread Rollers 2-Die & 3-Die Models

2 Die Series -160 Ton

- Proven Technology, producing Quality Threaded Parts
- Sturdy, Durable, High Quality Construction
- Sensible Price Structure
- Technical Support and Training here in the USA
- High Quality Thread Rolling Dies

Capacity Range: Models available up to 250,000 lbs. of rolling pressure.

Suitable for Wide Range of Roll Forming Threads, including: Long Screws, Shafts, Scaffolds, Hardware, Bicycle, Automotive, Construction, etc...