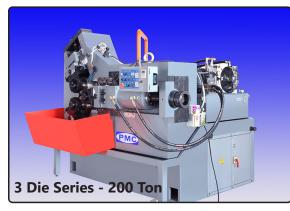

### PMC - 2-Die & 3-Die Thread Rollers

### In-Feed / Thru-Feed Hydraulic Thread Rollers 2-Die & 3-Die Models

2 Die Series -160 Ton

- Proven Technology, producing Quality Threaded Parts
- Sturdy, Durable, High Quality Construction
- Sensible Price Structure
- Technical Support and Training here in the USA
- High Quality Thread Rolling Dies

Capacity Range: Models available up to 250,000 lbs. of rolling pressure.

Suitable for Wide Range of Roll Forming Threads, including: Long Screws, Shafts, Scaffolds, Hardware, Bicycle, Automotive, Construction, etc...