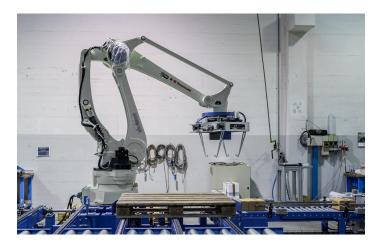

### **Master Scale Solutions**

BP-310

Low Profile 1/4 Keg with Inspection Station

**BP-306 High Speed Master Scale** 

**Robotic Palletizing Systems** 