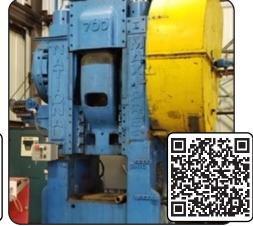

### Available April 2024

5/8" Fully Automatic U-Bolt Machine Adjustable Bending Die Model VAS-25-DBQ

300 Ton Etchells Forging Press Ref. No. 26532

125 Ton Etchells Forging Press Ref. No. 26531

700 Ton National Maxi-Press Cell Ref. No. 26126