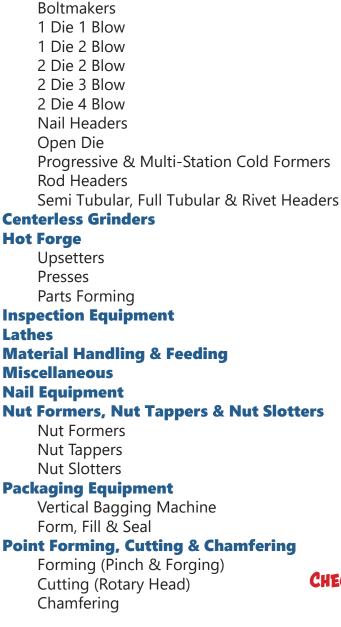

### <u>Headers</u>

- Nedbase: Compact, high-speed machine with an excellent price-quality ratio
- **Nedform:** Machine with modular design, client-specific expansion options, hi-tech components and demand-oriented automation solutions.
- Nedform Hybrid: New forming capabilities and high productivity
- Nedmax: Machine for large-diameter parts.
- NC714: Makes forming easier and efficient

### <u>Boltmakers</u>

- Nedbase Boltmaker: economic machine producing bolts in one operation.
- Nedform Boltmaker: Producing bolts in one operation.

#### **Tool Room Equipment**

Surface Grinders Wire Butt Welders Wire Coiling / Spring Coiling Wire Benders Wire Drawing

Multi-Draft **Bull Blocks** In-Line

#### Wire Descaling

Wire Forming

4-Slides Other

Wire Heaters Wire Passive Turntables Wire Roll Pointer Wire Straighten & Cut

CHECK OUT OUR WEBSITE FOR CURRENT LISTINGS! BarbarottoMachinery.com

Waterbury Hand Feed Threader