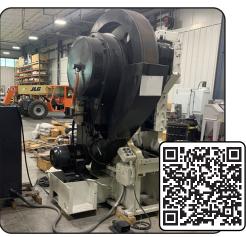

### Available April 2024

5/8" Fully Automatic U-Bolt Machine Adjustable Bending Die Model VAS-25-DBQ

300 Ton Etchells Forging Press Ref. No. 26532

125 Ton Etchells Forging Press Ref. No. 26531

700 Ton National Maxi-Press Cell Ref. No. 26126