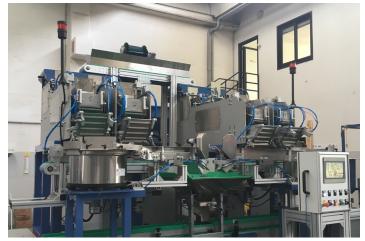

### **The Videx Name Means Innovation!**

All Videx systems are modular and we can combine operations to better serve our customers.

If you can think of it, we can build it. Automation and combining operations is our specialty.

### VA High Speed Dual Spindle Thread Rollers

Features 2 Individual Adjustable Rolling Stations

- Thread 2 Diameters
- Thread & Knurl
- Straighten & Thread

#### Wire Forming Automatic & Semi-Auto

- Straighten
- Cut Off Blank
- Cold Heading
- Chamfer
- Thread
- Form Roll
- Groove
- Bend to Finished Product

Any & All Combinations, Easy Set Up!