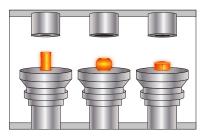

### **Hot Nut Former MW**

### High Productivity & Colt-Efficiency

This high capacity hot nut former is suitable for forming nuts from M14 up to M42 with a maximum width across flats of 33 to 65 mm.

The hot nut former requires a low investment and is designed for a verv cost efficient production of all kind of nuts.