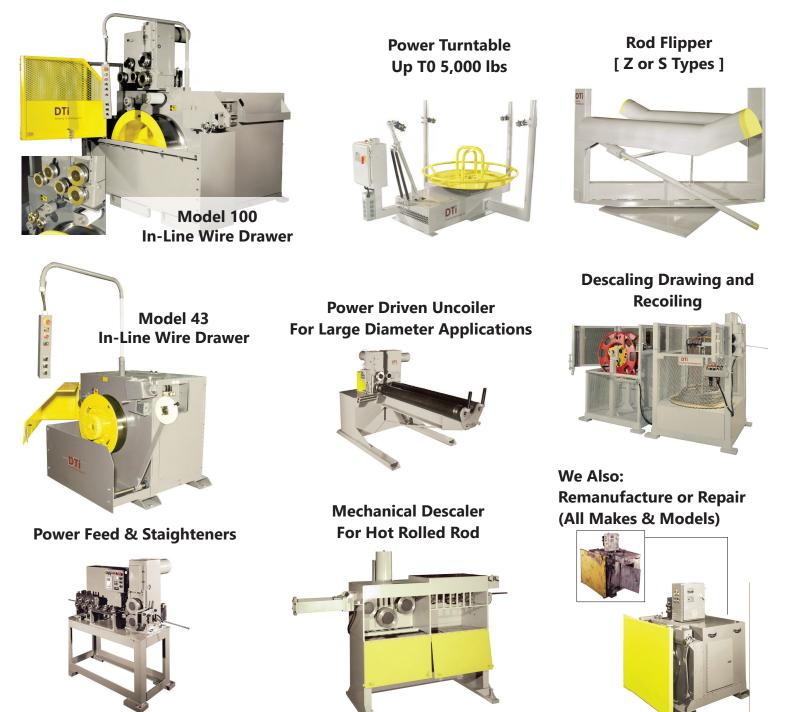

#### **Tool Room Equipment**

Surface Grinders Wire Butt Welders Wire Coiling / Spring Coiling Wire Benders Wire Drawing

Multi-Draft **Bull Blocks** In-Line

#### Wire Descaling

Wire Forming

4-Slides Other

Wire Heaters Wire Passive Turntables Wire Roll Pointer Wire Straighten & Cut

CHECK OUT OUR WEBSITE FOR CURRENT LISTINGS! BarbarottoMachinery.com

Waterbury Hand Feed Threader

### The Finest In Wire Drawing Machinery & Accessories

DTI In-Line Wire Drawing equipment and related Accessories are built by the most experienced team in the industry.

5/8" National Boltmaker 3-Die 4-Station Ref. No. 26673