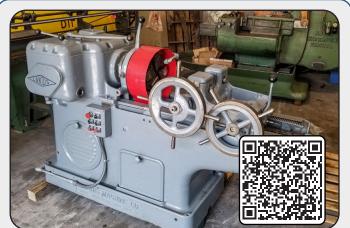

### The Finest In Wire Drawing Machinery & Accessories

DTI In-Line Wire Drawing equipment and related Accessories are built by the most experienced team in the industry.

5/8" National Boltmaker 3-Die 4-Station Ref. No. 26673

1/2" National Long Stroke 4-Die 5-Station Ref. No. 26435

3/4" Peltzer & Ehlers Model GB-20-4 4D 5 Prog. Header Ref. No. 25296

3/8" Asahi Okuma AOS-10-15 2 Die 2 Blow Ref. No. 26691

3/8" Asahi Okuma AOS-10B (RF) 2 Die 2 Blow Ref. No. 26691