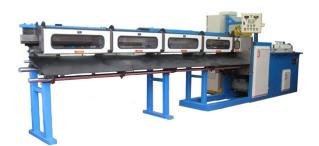

### **The Videx Name Means Innovation!**

All Videx systems are modular and we can combine operations to better serve our customers.

If you can think of it, we can build it. Automation and combining operations is our specialty.

### VA High Speed Dual Spindle Thread Rollers

Features 2 Individual Adjustable Rolling Stations

- Thread 2 Diameters
- Thread & Knurl
- Straighten & Thread

#### Wire Forming Automatic & Semi-Auto

- Straighten
- Cut Off Blank
- Cold Heading
- Chamfer
- Thread
- Form Roll
- Groove
- Bend to Finished Product

Any & All Combinations, Easy Set Up!