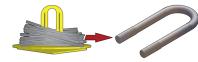

#### Wire Forming Automatic & Semi-Auto

- Straighten
- Cut Off Blank
- Cold Heading
- Chamfer
- Thread
- Form Roll
- Groove
- Bend to Finished Product

Any & All Combinations, Easy Set Up!