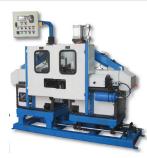

### PMC - 2-Die & 3-Die Thread Rollers

# **Guaranteed Performance.**

Barbarotto Machinery is pleased to offer PMC Thread Rolling to the North American market!

### In-Feed / Thru-Feed Hydraulic Thread Rollers 2-Die & 3-Die Models

2 Die Series -160 Ton

- Proven Technology, producing Quality Threaded Parts
- Sturdy, Durable, High Quality Construction
- Sensible Price Structure
- Technical Support and Training here in the USA
- High Quality Thread Rolling Dies