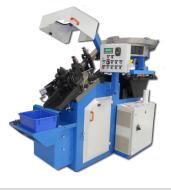

### PMC - 2-Die & 3-Die Thread Rollers

# **Guaranteed Performance.**

Barbarotto Machinery is pleased to offer PMC Thread Rolling to the North American market!

### In-Feed / Thru-Feed Hydraulic Thread Rollers 2-Die & 3-Die Models

2 Die Series -160 Ton

- Proven Technology, producing Quality Threaded Parts
- Sturdy, Durable, High Quality Construction
- Sensible Price Structure
- Technical Support and Training here in the USA
- High Quality Thread Rolling Dies