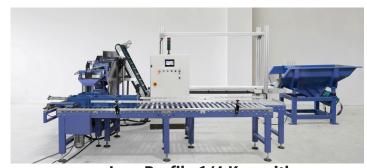

#### Wire Forming Automatic & Semi-Auto

- Straighten
- Cut Off Blank
- Cold Heading
- Chamfer
- Thread
- Form Roll
- Groove
- Bend to Finished Product

Any & All Combinations, Easy Set Up!

## **Rod Heading & Extruding**

- Diameters up to 2"
- Extrusion length up to 8"
- Long bars up to 30'
- Hand Feed / Magazine Feed

#### **Straighten & Cut-Off Quick Change Models**

- Less Tool Expense Per Diameter
- High Speed Up to 350 FPM
- Up to 600 Cuts Per Minute

8 Standard Models - Up to 1-1/4"