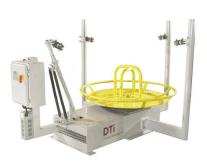

## DTI In-Line Wire Drawing equipment and related Accessories are built by the most experienced team in the industry.

Power Turntable Up T0 5,000 lbs

Rod Flipper
[ Z or S Types ]

Model 43
In-Line Wire Drawer

**Power Feed & Staighteners** 

Power Driven Uncoiler For Large Diameter Applications

Mechanical Descaler For Hot Rolled Rod

Descaling Drawing and Recoiling

We Also: Remanufacture or Repair (All Makes & Models)