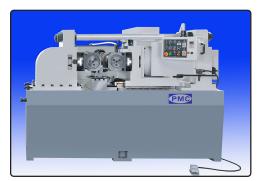

## **Hydraulic Bar & Shaft Straightening Machine**

Heavy-Duty High-Grade Machines for In-Feed & Thru-Feed Precision Straightening

## 4 Models Available: Covering range from 5mm Bar Dia. up to 95mm Bar Dia.

- Capacity 95 mm bar diameter (w/out heat treatment) and 75 mm shaft diameter (with heat treatment)
- 130 mm very heavy duty spindle diameter.
- 300 350 mm roll straightening dies diameter X die-width up to 600 mm (max.)
- Machine equipped with one set of Concave & Convex dies for Thru-Feed straightening or special made dies for In-feed roll Straightening
- Suitable for roll straightening a variety of parts.