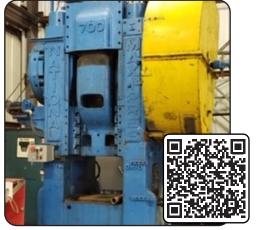

300 Ton Etchells Forging Press Ref. No. 26532

125 Ton Etchells Forging Press Ref. No. 26531

700 Ton National Maxi-Press Cell Ref. No. 26126

3" National High-Duty Upsetter Ref. No. 26447

1-1/2" AJAX Upsetter w/ Air Clutch Ref. No. 26532