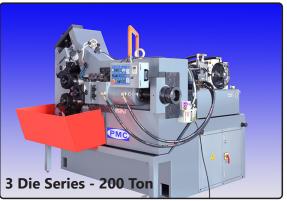

## PMC - 2-Die & 3-Die Thread Rollers

## Guaranteed Performance.

Barbarotto Machinery is pleased to offer PMC Thread Rolling to the North American market!

## In-Feed / Thru-Feed Hydraulic Thread Rollers 2-Die & 3-Die Models

- Proven Technology, producing Quality
   Threaded Parts
- Sturdy, Durable, High Quality Construction
- Sensible Price Structure
- Technical Support and Training here in the USA
- High Quality Thread Rolling Dies

Capacity Range: Models available up to **250,000 lbs.** of rolling pressure.

Suitable for Wide Range of Roll Forming Threads, including:
Long Screws, Shafts, Scaffolds, Hardware, Bicycle, Automotive,
Construction, etc...