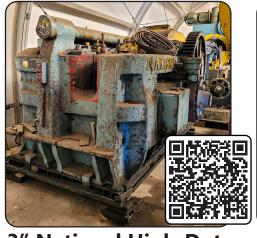

1-1/2" Landis Double Spindle Thread Cutter Ref. No. 26615

1" Landis Double Spindle Thread Cutter Ref. No. 26616

1/2" National Long Stroke 4-Die 5-Station Ref. No. 26435

3/4" Peltzer & Ehlers Model GB-20-4 4D 5 Prog. Header Ref. No. 25296