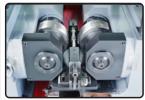

#### **VA High Speed Dual Spindle Thread Rollers**

Features 2 Individual Adjustable Rolling Stations

- Thread 2 Diameters
- Thread & Knurl
- Straighten & Thread