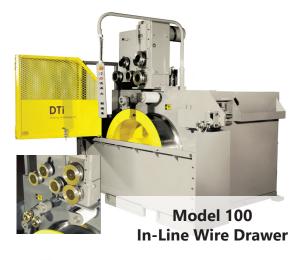

#### Wire Drawing

Multi-Draft

**Bull Blocks** 

In-Line

## The Finest In Wire Drawing Machinery & Accessories

## DTI In-Line Wire Drawing equipment and related Accessories are built by the most experienced team in the industry.

Power Turntable Up T0 5,000 lbs

Rod Flipper
[ Z or S Types ]

Model 43
In-Line Wire Drawer