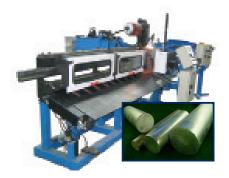

## **Rod Heading & Extruding**

- Diameters up to 2"
- Extrusion length up to 8"
- Long bars up to 30'
- Hand Feed / Magazine Feed

#### **Chamfering Machine For Round Bars**

- Diameter range .187" to 3".
- Unlimited lengths example 4" to 30'
- Stamping on single or double end
- Attached to any Straighten and Cut machine
- Can perform two different operations on each end.