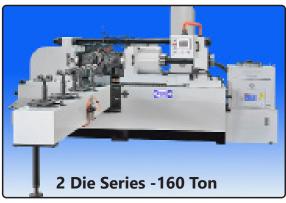

## PMC - 2-Die & 3-Die Thread Rollers

## Guaranteed Performance.

Barbarotto Machinery is pleased to offer PMC Thread Rolling to the North American market!

## In-Feed / Thru-Feed Hydraulic Thread Rollers 2-Die & 3-Die Models

- Proven Technology, producing Quality
   Threaded Parts
- Sturdy, Durable, High Quality Construction
- Sensible Price Structure
- Technical Support and Training here in the USA
- High Quality Thread Rolling Dies

Capacity Range: Models available up to **250,000 lbs.** of rolling pressure.

Suitable for Wide Range of Roll Forming Threads, including:
Long Screws, Shafts, Scaffolds, Hardware, Bicycle, Automotive,
Construction, etc...