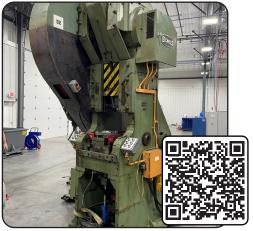

300 Ton Etchells Forging Press Ref. No. 26532

125 Ton Etchells Forging Press Ref. No. 26531

700 Ton National Maxi-Press Cell Ref. No. 26126

3" National High-Duty Upsetter Ref. No. 26447

1-1/2" AJAX Upsetter w/ Air Clutch Ref. No. 26532