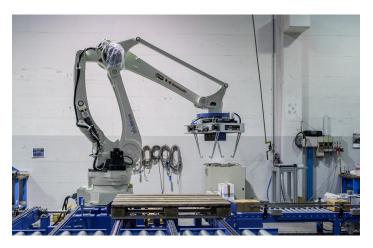

## **Master Scale Solutions**

BP-310 Low Profile 1/4 Keg with Inspection Station

**BP-306 High Speed Master Scale** 

**Robotic Palletizing Systems** 

BP-102/104 VFFS Machine Master Scale & Bagger