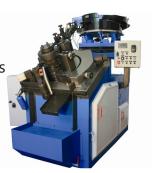

## PMC - 2-Die & 3-Die Thread Rollers

## Guaranteed Performance.

Barbarotto Machinery is pleased to offer PMC Thread Rolling to the North American market!

## In-Feed / Thru-Feed Hydraulic Thread Rollers 2-Die & 3-Die Models

- Proven Technology, producing Quality
   Threaded Parts
- Sturdy, Durable, High Quality Construction
- Sensible Price Structure
- Technical Support and Training here in the USA
- High Quality Thread Rolling Dies

Capacity Range: Models available up to **250,000 lbs.** of rolling pressure.

Suitable for Wide Range of Roll Forming Threads, including:
Long Screws, Shafts, Scaffolds, Hardware, Bicycle, Automotive,
Construction, etc...