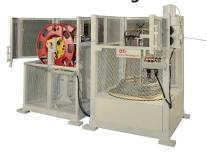

## The Finest In Wire Drawing Machinery & Accessories

## DTI In-Line Wire Drawing equipment and related Accessories are built by the most experienced team in the industry.

Power Turntable Up T0 5,000 lbs

Rod Flipper
[ Z or S Types ]

Model 43
In-Line Wire Drawer

**Power Feed & Staighteners** 

Power Driven Uncoiler For Large Diameter Applications

Mechanical Descaler For Hot Rolled Rod

Descaling Drawing and Recoiling

We Also: Remanufacture or Repair (All Makes & Models)