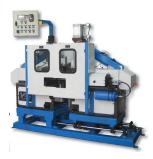

#### **Straighten & Cut-Off Quick Change Models**

- Less Tool Expense Per Diameter
- High Speed Up to 350 FPM
- Up to 600 Cuts Per Minute

8 Standard Models - Up to 1-1/4"

#### **Impact Cutters or Bar Shears**

Crop straight bars to precise lengths with a square cut off face.

- Cut off length repeatability  $\pm 0.003$ " by hitting a positive stop.
- Bar is supported during shearing, assuring square cut off face.
- Compact Design
- Quick Change over on diameters and lengths.