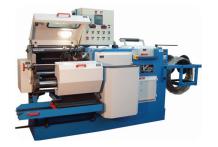

## **Hydraulic Bar & Shaft Straightening Machine**

Heavy-Duty High-Grade Machines for In-Feed & Thru-Feed Precision Straightening

## 4 Models Available: Covering range from 5mm Bar Dia. up to 95mm Bar Dia.

- Capacity 95 mm bar diameter (w/out heat treatment) and 75 mm shaft diameter (with heat treatment)
- 130 mm very heavy duty spindle diameter.
- 300 350 mm roll straightening dies diameter X die-width up to 600 mm (max.)
- Machine equipped with one set of Concave & Convex dies for Thru-Feed straightening or special made dies for In-feed roll Straightening
- Suitable for roll straightening a variety of parts.