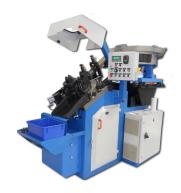

#### **VA High Speed Dual Spindle Thread Rollers**

Features 2 Individual Adjustable Rolling Stations

- Thread 2 Diameters
- Thread & Knurl
- Straighten & Thread

#### Wire Forming Automatic & Semi-Auto

- Straighten
- Cut Off Blank
- Cold Heading
- Chamfer
- Thread
- Form Roll
- Groove
- Bend to Finished Product

Any & All Combinations, Easy Set Up!